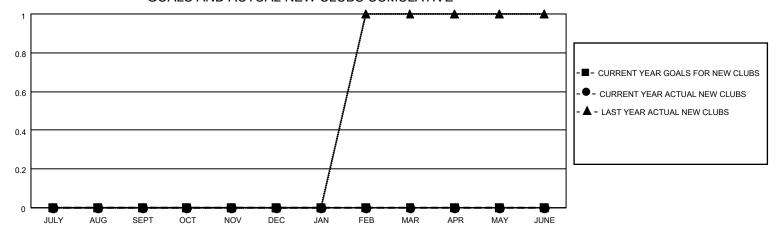

## GOALS AND ACTUAL NEW CLUBS CUMULATIVE

## MONTHLY MEMBERSHIP PROGRESS REPORT

LOCATION OHIO District 13 OH5 Results as of: 3/31/2021

| Clubs         |               |             |               | Members               |                         |                         |                                                    |  |
|---------------|---------------|-------------|---------------|-----------------------|-------------------------|-------------------------|----------------------------------------------------|--|
|               | RESULTS FOR   | R 2020-2021 |               | RESULTS FOR 2020-2021 |                         |                         |                                                    |  |
| QUARTER       | NEW CLUB GOAL | NEW CLUBS   | DROPPED CLUBS | QUARTER MEM           | IBER GROWTH NET<br>GOAL | MEMBER GROWTH<br>ACTUAL | DROPPED<br>MEMBERS ACTUAL<br>(including transfers) |  |
| JULY/AUG/SEPT | 0             | 0           | 0             | JULY/AUG/SEPT         | 0                       | 17                      | 16                                                 |  |
| OCT/NOV/DEC   | 0             | 0           | 1             | OCT/NOV/DEC           | 0                       | 46                      | 58                                                 |  |
| JAN/FEB/MAR   | 0             | 0           | 1             | JAN/FEB/MAR           | 0                       | 17                      | 28                                                 |  |
| APR/MAY/JUNE  | 0             | 0           | 0             | APR/MAY/JUNE          | 0                       | 0                       | 0                                                  |  |