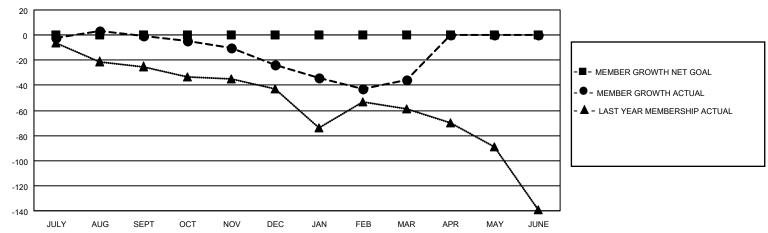

## GOALS AND ACTUAL MEMBERS CUMULATIVE

| DROPPED CLUBS: 2 |     | 20 CLUBS OF 52 ADDED 1 OR MORE | GENDER DISTRIBUTION        |              |     |
|------------------|-----|--------------------------------|----------------------------|--------------|-----|
|                  |     | NEW MEMBERS                    | MALE                       | 993 (73.18%) |     |
|                  |     |                                | FEMALE                     | 364 (26.82%) |     |
| DROPPED MEMBERS  |     |                                |                            |              |     |
| DECEASED         | 21  | CLICK HERE FOR CUMULATIVE      | TOTAL FAMILY UNIT MEMBERS  |              | 211 |
| CLUB CANCELLED   | 13  | MEMBERSHIP DATA                | FAMILY MEMBERS PAYING HALF |              |     |
| OTHER            | 68  |                                |                            |              | 106 |
| TOTAL            | 102 |                                | 000                        |              |     |

## MONTHLY MEMBERSHIP PROGRESS REPORT

LOCATION OHIO District 13 OH5 Results as of: 3/31/2021

| Clubs         |               |             |               | Members               |                         |                         |                                                    |  |
|---------------|---------------|-------------|---------------|-----------------------|-------------------------|-------------------------|----------------------------------------------------|--|
|               | RESULTS FOR   | R 2020-2021 |               | RESULTS FOR 2020-2021 |                         |                         |                                                    |  |
| QUARTER       | NEW CLUB GOAL | NEW CLUBS   | DROPPED CLUBS | QUARTER MEM           | IBER GROWTH NET<br>GOAL | MEMBER GROWTH<br>ACTUAL | DROPPED<br>MEMBERS ACTUAL<br>(including transfers) |  |
| JULY/AUG/SEPT | 0             | 0           | 0             | JULY/AUG/SEPT         | 0                       | 17                      | 16                                                 |  |
| OCT/NOV/DEC   | 0             | 0           | 1             | OCT/NOV/DEC           | 0                       | 46                      | 58                                                 |  |
| JAN/FEB/MAR   | 0             | 0           | 1             | JAN/FEB/MAR           | 0                       | 17                      | 28                                                 |  |
| APR/MAY/JUNE  | 0             | 0           | 0             | APR/MAY/JUNE          | 0                       | 0                       | 0                                                  |  |